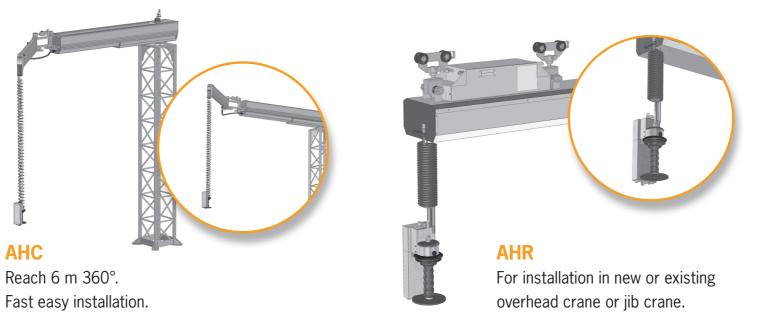

gertips

AirHandle e-p AB

Förrådsgatan 7

**SWEDEN** 

SE-6662 34 ÅMÅL

AirHandle e-p AB

**SWEDEN** 

Cederdalsvägen 6 D

SE-186 40 VALLENTUNA



MANNA A



Alk



EUROPEAN UNION European Regional Development Fund

www.air-handle.com

# Heben mit Fingerspitzengefühl









### SAFE HANDLING

**Max load:** Adjusted to correspond to gripper payload. Stops the lift at heavier loads.

**Gripper weight:** Controlling that releasing of goods cannot be done in mid-air.

**"GripOK"-signal:** Control to stop improperly gripped products from being lifted.

#### LIFTING EQUIPMENT

#### CONTROL SYSTEM

Grip the handle and the lift tool follows your hand. It can't be easier!

Electronic controller with all functions for both lifting and gripper ensure easy and safe handling.



**GRIPPER TOOLS** 





Customized to fit your handling.

Adjustable max load and "GripOK"-signal.

Can be operated in weightless balance mode.