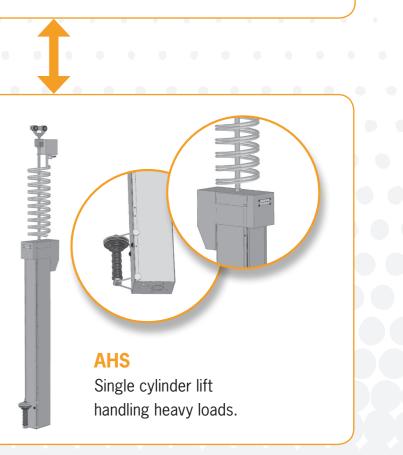

E-186 40 VALLENTUNA



MANNA A



Alk



EUROPEAN UNION European Regional Development Fund

www.air-handle.com

# Heben mit Fingerspitzengefühl









### SAFE HANDLING

**Max load:** Adjusted to correspond to gripper payload. Stops the lift at heavier loads.

**Gripper weight:** Controlling that releasing of goods cannot be done in mid-air.

**"GripOK"-signal:** Control to stop improperly gripped products from being lifted.

#### LIFTING EQUIPMENT

#### CONTROL SYSTEM

Grip the handle and the lift tool follows your hand. It can't be easier!

Electronic controller with all functions for both lifting and gripper ensure easy and safe handling.



**GRIPPER TOOLS** 





Customized to fit your handling.

Adjustable max load and "GripOK"-signal.

Can be operated in weightless balance mode.